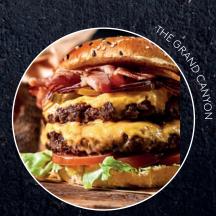

#### **GRAND CANYON (MASSIVE)**

21.0

two char-grilled angus beef patties, glazed with our Jack Daniel's BBQ sauce stacked high with crispy bacon, egg, sliced tomato, beer battered onion rings, melted swiss cheese and American cheddar