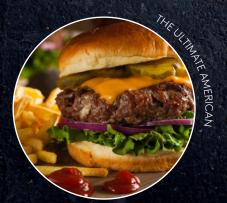

#### **ULTIMATE AMERICAN**

19.0

our char-grilled 180gm angus beef pattie piled up with double American cheddar, lettuce, sliced onion, sliced tomato, pickles, finished with tomato mustard sauce