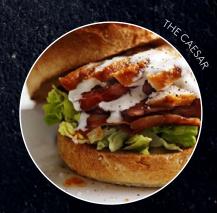

#### CAESAR

19.0

crispy chicken schnitzel with gourmet lettuce, crispy bacon rashers, egg, melted Swiss cheese, Parmesan cheese finished with Caesar dressing