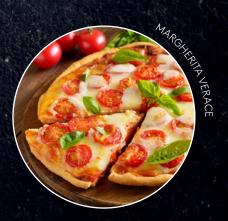

#### MARGHERITA VERACE (V)

24.0

San marzano tomato, basil, extra virgin olive oil, buffalo mozzarella.