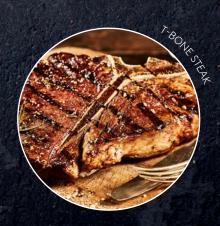

served on a bed of steamed rice and seasoned vegetables

#### SAUCE

Extra 4.5 for your choice of: Dianne, Pepper, Mushroom,

Gravy, Creamy Garlic

# Steak ALL SERVED WITH CHIPS & SALAD

#### **PORTOFINO 400G**

char-grilled t-bone steak cooked to your liking topped with 3 king prawns and finished with glaze sauce

#### T-BONE 400G

33.0

char-grilled, topped with your choice of sauce

#### RUMP 400G

32.0

char-grilled, topped with your choice of sauce

#### SCOTCH FILLET 300G

36.0

char-grilled, topped with your choice of sauce

#### LAMB CUTLETS

33.0

char-grilled lamb cutlets served with vegetables, finished with blistered cherry tomatoes and red wine jus

#### MIXED GRILL (3 PP)

lamb cutlets, wings, chicken tenderloin, grilled prawns & calamari served with wedges & tzatziki sauce



# Burgers

#### **AUSSIE ANGUS**

19.0

our char-grilled 180gm angus beef pattie with bacon, egg, grilled onion, smoky Jack Daniel's BBQ sauce covered with melted Aussie cheddar cheese

#### **ULTIMATE AMERICAN**

19.0

our char-grilled 180gm angus beef pattie piled up with double American cheddar, lettuce, sliced onion, sliced tomato, pickles, finished with tomato mustard sauce

#### CAESAR

19.0

crispy chicken schnitzel with gourmet lettuce, crispy bacon rashers, egg, melted Swiss cheese, Parmesan cheese finished with Caesar dressing

#### FIJIAN

19.0

our char-grilled 180gm angus burger is served with sliced pineapple, sliced tomato, crispy bacon, lettuce and smoky BBQ sauce finished with melted American cheddar cheese

#### **PORTOFINO**

21.0

double half pounder, lettuce, cheese,