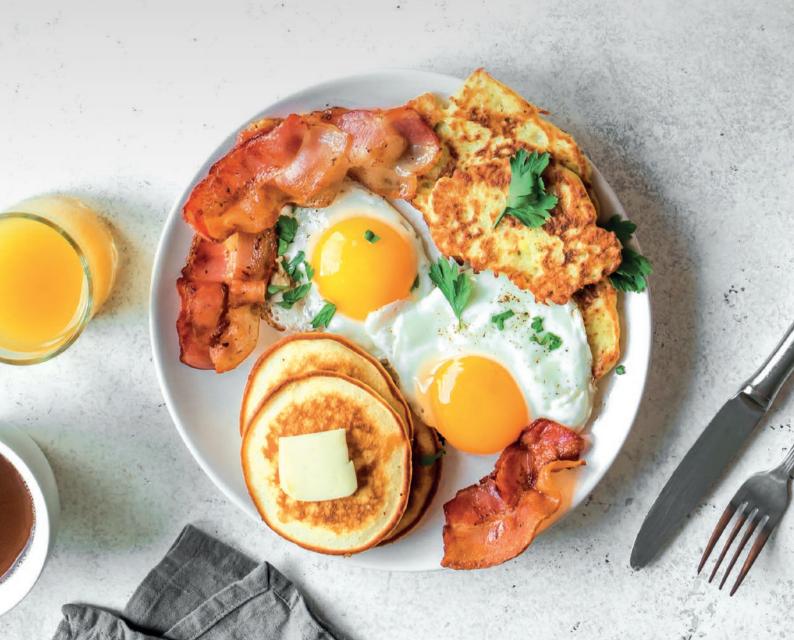

### **BREAKFAST MENU**

Served until 12pm daily.

Each breakfast is served with your choice of bread:

White, Wholemeal or gluten free.

| CROISSANT PLAIN With your choice of spreads                                                                                     | 8.50                 | VEGETARIAN BREAKFAST<br>Spinach, avocado, mushrooms, baked bea                                                                                     | 16.90<br>ins & |
|---------------------------------------------------------------------------------------------------------------------------------|----------------------|----------------------------------------------------------------------------------------------------------------------------------------------------|----------------|
| CROISSANT HAM & CHEESE                                                                                                          | 10.90                | poached eggs                                                                                                                                       |                |
| RAISIN TOAST<br>South Australian baked bread toaste<br>with your choice of spreads                                              | 7.90<br>d, served    | BENEDICT ROYALE  Thick continental toast topped with smoked salmon, blanched asparagus, poached egg hollandaise sauce                              |                |
| TOAST                                                                                                                           | 6.90                 | EGGS FLORENTINE                                                                                                                                    | 18.90          |
| With your choice of spreads                                                                                                     |                      | Thick continental toast topped with spinach                                                                                                        | 1,             |
| EGG & BACON ROLL                                                                                                                | 15 .90               | poached eggs & hollandaise sauce                                                                                                                   |                |
| Two fried eggs with bacon & tomato :<br>focaccia roll                                                                           | sauce in a           | ITALIAN SCRAMBLÉD EGGS                                                                                                                             | 17.50          |
|                                                                                                                                 | 15.00                | Fluffy scrambled eggs, mixed with diced to<br>& Parmesan cheese, topped with prosciutto                                                            |                |
| BACON AND EGGS Two eggs of your choice, pogched, so                                                                             | 15.90<br>crambled or | AVOCADO BREAKFAST                                                                                                                                  | 17.90          |
| Two eggs of your choice, poached, scrambled or fried with 2 rashers of bacon & grilled tomato, served with your choice of bread |                      | Your choice of toast topped with smashed avocado, poached eggs & a side of smoked                                                                  |                |
| PORTOFINO MUESLI CUP                                                                                                            | 11.90                | salmon or prosciutto                                                                                                                               |                |
| Traditional oat muesli layered with berry coulis & Greek yoghurt, topped with fresh fruit                                       |                      | CHOCOLATE HAZELNUT WAFFLES 15.90 Served with ice cream, crushed nuts, icing sugar                                                                  |                |
| PORTOFINO'S BIG BREAKFAST                                                                                                       | 22.90                | & drizzled with chocolate sauce                                                                                                                    | 1              |
| Two eggs of your choice (poached, scrambled                                                                                     |                      | MIXED BERRY WAFFLE                                                                                                                                 | 15 .90         |
| or fried) served with 2 rashers of bacon,<br>mushrooms, grilled tomato, sausage, hash brown                                     |                      | Served with ice-cream & a mixed berry sau                                                                                                          |                |
| & baked beans                                                                                                                   |                      | PORTOFINO PANCAKE STACK                                                                                                                            | 14.50          |
| TRADITIONAL OMELETTE                                                                                                            | 17.90                | Served with whipped cream, vanilla ice-cre<br>maple syrup                                                                                          | eam &          |
| Golden egg omelette filled with baco<br>mushroom, tomato, spinach & cheese                                                      |                      | PORTOFINO FRENCH TOAST                                                                                                                             | 17.50          |
| SALMON OMELETTE                                                                                                                 | 18.90                | Panfried french toast, cooked with fresh bo<br>& bacon, topped with maple syrup                                                                    | inana          |
| Golden egg omelette filled with smok<br>capers, cream cheese & baby spinacl                                                     |                      | ADD AN EXTRA TO YOUR CHOICE OF BREAKFAST                                                                                                           | 4.0            |
| VEGETARIAN OMELETTE  Golden egg omelette filled with mush spinach, tomato, Spanish onion & che                                  | 17.90<br>arooms,     | Egg, Avocado, Rasher Bacon, Grilled Tomo<br>Sausage, Spinach, Mushrooms, Hash Brow<br>Baked Beans, Smoked Salmon, Extra Toast<br>Hollandaise Sauce | n,             |
| EGGS BENEDICT                                                                                                                   | 18.90                |                                                                                                                                                    |                |
|                                                                                                                                 |                      |                                                                                                                                                    |                |